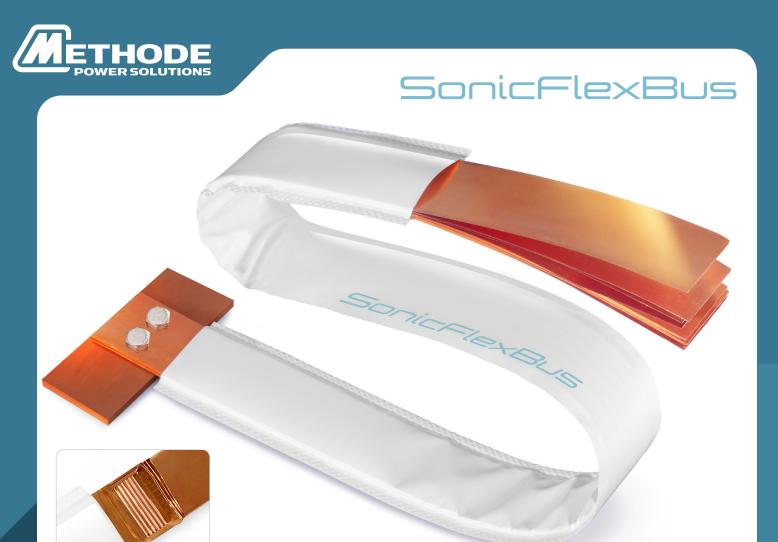

## SonicFlexBus

SonicFlexBus provides a flexible space-saving profile, using flat conductors stacked between two layers of film dielectric. The sonically welded outer edges enable the flat conductors to slide freely within the insulation, allowing for ease of bending during installation.

Sonic welded to bus bar