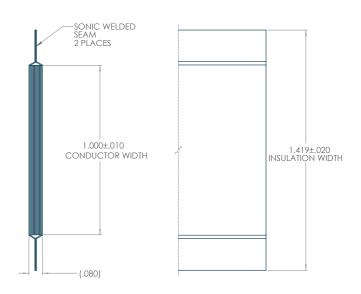

## SonicFlexBus

SonicFlexBus provides a flexible space-saving profile, using flat conductors stacked between two layers of film dielectric. The sonically welded outer edges enable the flat conductors to slide freely within the insulation, allowing for ease of bending during installation.